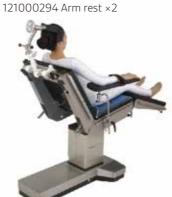

### Knee Arthroscopy Surgery

Recommended accessories: 230000760 donut head gel pad ×1 230000769 Torso Section gel pad ×1 121000294 Arm rest ×2 121000532 Knee support