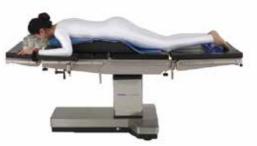

## Chest/Abdominal Surgery

Recommended accessories: 230000760 donut head gel pad ×1 230000769 Torso section gel pad ×1 121000347 Foot plate 1pair 121000348 Notched clamp ×2 121000294 Arm rest ×2