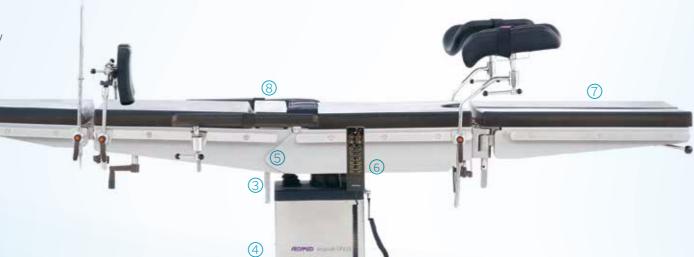

## Optional Accessories

121000347/121000348/ Foot plate (notched clamp)

121000349/ High position arm holder

121000351/ Connection bracket

\* 121000350/121000351/ Head rest(connection bracket)

121000352/121000351/ Head plate(connection bracket)

121000353/ Hand operating table

121000354/ Instrument tray

121000355/ Iliac support

121000356/ Intervertebral pad

121000357/ Drainage bowl

\* 121000358/ Orthopedics traction

121000360/ Infusion frame