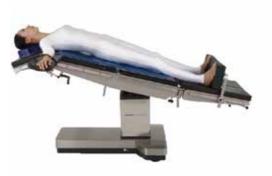

## Chest/Abdominal Surgery

Recommended accessories: 230000760 donut head gel pad ×1 230000769 Torso section gel pad ×1 121000347 Foot plate 1pair 121000348 Notched clamp ×2 121000294 Arm rest ×2