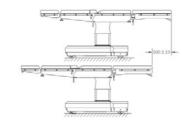

## (3) Perfect X-ray Access

• Remarkable 300mm longitudinal shifting capability create perfect X-ray access

- Ergonomic Adjustment
   Convenient design for wrench of leg plate and head plate, able to control leg and head plates with one hand
- Imported gas springs guarantee smooth movement
- Imported round-hole clamps enable easy lock and unlock accesories, ensuring safety during operation
- Adjustable table height (700-1100mm) and T-shape base provide comfortable working environment

## Wide adjustment range for all positions, satisfying the demand of different surgeries