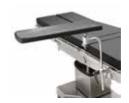

121000347/121000348/ Foot plate (notched clamp)

121000349/ High position arm holder

121000351/ Connection bracket

\* 121000350/121000351/ Head rest(connection bracket)

121000352/121000351/ Head plate(connection bracket)

121000353/ Hand operating table

121000354/ Instrument tray

121000355/ Iliac support

121000356/ Intervertebral pad

121000357/ Drainage bowl

\* 121000358/ Orthopedics traction

121000360/ Infusion frame