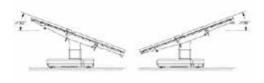

## (3) Perfect X-ray Access

• Remarkable 300mm longitudinal shifting capability create perfect X-ray access

- Ergonomic Adjustment
   Convenient design for wrench of leg plate and head plate, able to control leg and head plates with one hand
- Imported gas springs guarantee smooth movement
- Imported round-hole clamps enable easy lock and unlock accesories, ensuring safety during operation
- Adjustable table height (700-1100mm) and T-shape base provide comfortable working environment

## Wide adjustment range for all positions, satisfying the demand of different surgeries