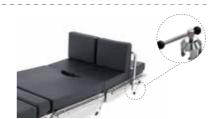

121000347/121000348/ Foot plate (notched clamp)

121000349/ High position arm holder

121000351/ Connection bracket

\* 121000350/121000351/ Head rest(connection bracket)

121000352/121000351/ Head plate(connection bracket)

121000353/ Hand operating table

121000354/ Instrument tray

121000355/ Iliac support

121000356/ Intervertebral pad

121000357/ Drainage bowl

\* 121000358/ Orthopedics traction

121000360/ Infusion frame