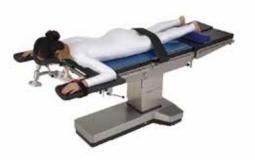

## Rectal Surgery

Recommended accessories: 121000294 Arm rest ×2 121000347 Foot plate 1pair 121000348 Notched Clamp ×2 121000355 Iliac support ×1