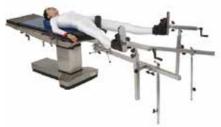

## Orthopedic Procedures

Recommended accessories: 121000358 Orthopedics traction×1 121000534 Knee crutch for orthopaedic traction ×1 121000535 Installing rack of inserted rod ×1

## Orthopedics Features

The orthopedics traction is designed based on EU's requirements, meeting the requirements of most orthopedics surgeries. All parts are made of SUS304 stainless steel with high strength. Therefore, the surgical table is very stable during surgeries and it is also X-ray and C-arm translucent.