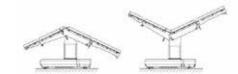

# 5 Surgical Configuration

- Flex and re-flex function
- Table angles and section lengths can be adjusted within a wide range with 6 standard and 13 optional accessories, meeting the need of various surgeries

## Features:

All table accessories are made of SUS304 stainless steel. All the surfaces are easy to clean and disinfect. With 6 standard and 13 optional accessories, the surgical bed can support a multitude of body positions and procedures, meeting the requirements of most