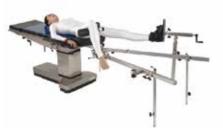

## Orthopedic Procedures

Recommended accessories: 121000358 Orthopedics traction×1 121000534 Knee crutch for orthopaedic traction ×1 121000535 Installing rack of inserted rod ×1

## Orthopedics Features

The orthopedics traction is designed based on EU's requirements, meeting the requirements of most orthopedics surgeries. All parts are made of SUS304 stainless steel with high strength. Therefore, the surgical table is very stable during surgeries and it is also X-ray and C-arm translucent.