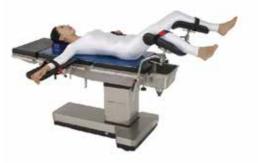

## Rectal Surgery

Recommended accessories: 121000294 Arm rest ×2 121000347 Foot plate 1pair 121000348 Notched Clamp ×2 121000355 Iliac support ×1