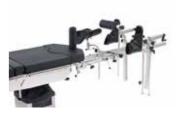

## Orthopedic Procedures

Recommended accessories: 121000358 Orthopedics traction×1 121000534 Knee crutch for orthopaedic traction ×1 121000535 Installing rack of inserted rod ×1

## Orthopedic Procedures

Recommended accessories:

121000358 Orthopedics traction×1

121000533 Anti-tensile bracket for side-lying position×1

121000349 High position arm holder ×1

## Orthopedics Features

The orthopedics traction is designed based on EU's requirements, meeting the requirements of most orthopedics surgeries. All parts are made of SUS304 stainless steel with high strength. Therefore, the surgical table is very stable during surgeries and it is also X-ray and C-arm translucent.