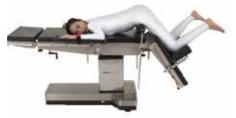

### Knee Arthroscopy Surgery

Recommended accessories: 230000760 donut head gel pad ×1 230000769 Torso Section gel pad ×1 121000294 Arm rest ×2 121000532 Knee support