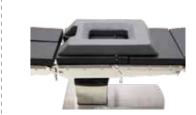

## 8 Built-in Elevator Kidney-bridge

 Has no negative effect on X-ray transparency and is able to support kidney and gall bladder surgeries efficiently