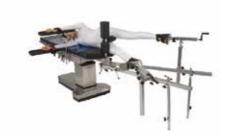

## Orthopedic Procedures

Recommended accessories: 121000358 Orthopedics traction×1 121000534 Knee crutch for orthopaedic traction ×1 121000535 Installing rack of inserted rod ×1

## Orthopedics Features

The orthopedics traction is designed based on EU's requirements, meeting the requirements of most orthopedics surgeries. All parts are made of SUS304 stainless steel with high strength. Therefore, the surgical table is very stable during surgeries and it is also X-ray and C-arm translucent.