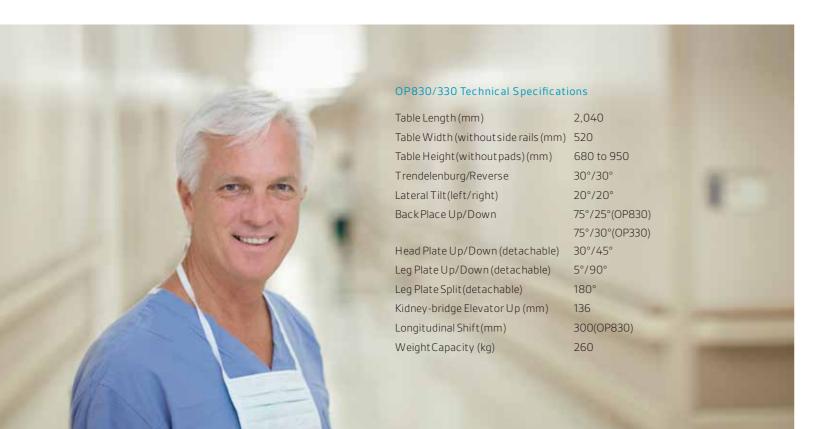

# 5 Surgical Configuration

- Flex and re-flex function
- Table angles and section lengths can be adjusted within a wide range with 6 standard and 13 optional accessories, meeting the need of various surgeries

## (3) Perfect X-ray Access

• Remarkable 300mm longitudinal shifting capability create perfect X-ray access

- Ergonomic Adjustment
   Convenient design for wrench of leg plate and head plate, able to control leg and head plates with one hand
- Imported gas springs guarantee smooth movement
- Imported round-hole clamps enable easy lock and unlock accesories, ensuring safety during operation
- Adjustable table height (700-1100mm) and T-shape base provide comfortable working environment

## Features:

All table accessories are made of SUS304 stainless steel. All the surfaces are easy to clean and disinfect. With 6 standard and 13 optional accessories, the surgical bed can support a multitude of body positions and procedures, meeting the requirements of most