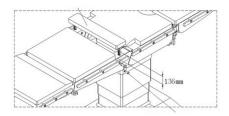

## 8 Built-in Elevator Kidney-bridge

 Has no negative effect on X-ray transparency and is able to support kidney and gall bladder surgeries efficiently