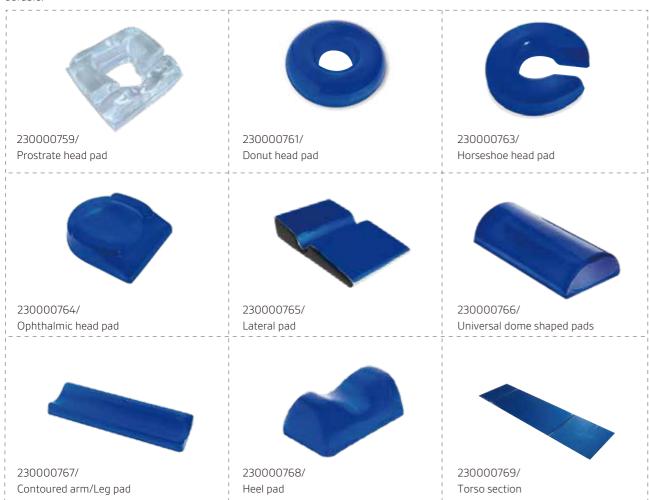

## Optional Accessories

### **Standard Accessories**

Gel Pad
Functions & Features:

The gel pad which made from viscoelastic polymer gel, offers stability and comfort during positioning. It has uniform dispersion of pressure which can avoid bedsore. It is easy to clean and X-ray translucent. It can support surgery with working environment temperature from - $10^{\circ}$ C to  $50^{\circ}$ C. It is also biocompatible with human skin and tissues. All these features make the gel pads cost-effective and durable.