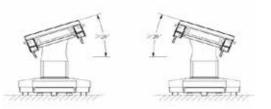

# 5 Surgical Configuration

- Flex and re-flex function
- Table angles and section lengths can be adjusted within a wide range with 6 standard and 13 optional accessories, meeting the need of various surgeries

## Wide adjustment range for all positions, satisfying the demand of different surgeries

## Features:

All table accessories are made of SUS304 stainless steel. All the surfaces are easy to clean and disinfect. With 6 standard and 13 optional accessories, the surgical bed can support a multitude of body positions and procedures, meeting the requirements of most