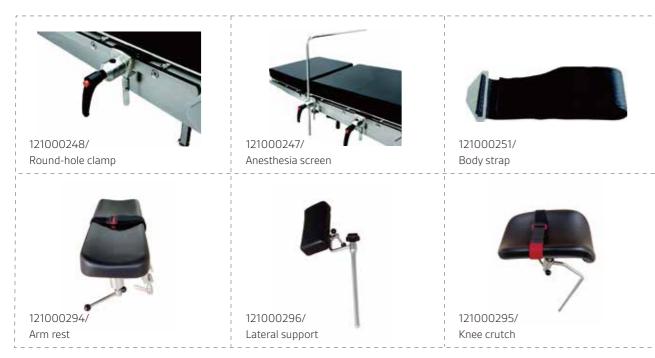

## Optional Accessories

## Features:

All table accessories are made of SUS304 stainless steel. All the surfaces are easy to clean and disinfect. With 6 standard and 13 optional accessories, the surgical bed can support a multitude of body positions and procedures, meeting the requirements of most

121000347/121000348/ Foot plate (notched clamp)

121000349/ High position arm holder

121000351/ Connection bracket

\* 121000350/121000351/ Head rest(connection bracket)

121000352/121000351/ Head plate(connection bracket)

121000353/ Hand operating table

121000354/ Instrument tray

121000355/ Iliac support

121000356/ Intervertebral pad

121000357/ Drainage bowl

\* 121000358/ Orthopedics traction

121000360/ Infusion frame