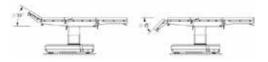

## (3) Perfect X-ray Access

• Remarkable 300mm longitudinal shifting capability create perfect X-ray access

- Ergonomic Adjustment
   Convenient design for wrench of leg plate and head plate, able to control leg and head plates with one hand
- Imported gas springs guarantee smooth movement
- Imported round-hole clamps enable easy lock and unlock accesories, ensuring safety during operation
- Adjustable table height (700-1100mm) and T-shape base provide comfortable working environment

## Wide adjustment range for all positions, satisfying the demand of different surgeries