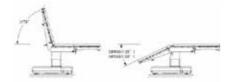

# 5 Surgical Configuration

- Flex and re-flex function
- Table angles and section lengths can be adjusted within a wide range with 6 standard and 13 optional accessories, meeting the need of various surgeries

## Wide adjustment range for all positions, satisfying the demand of different surgeries

## Features:

All table accessories are made of SUS304 stainless steel. All the surfaces are easy to clean and disinfect. With 6 standard and 13 optional accessories, the surgical bed can support a multitude of body positions and procedures, meeting the requirements of most