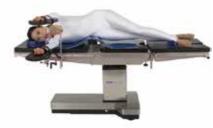

## Chest/Abdominal Surgery

Recommended accessories: 230000760 donut head gel pad ×1 230000769 Torso section gel pad ×1 121000347 Foot plate 1pair 121000348 Notched clamp ×2 121000294 Arm rest ×2