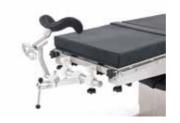

## Orthopedic Procedures

Recommended accessories: 121000358 Orthopedics traction×1 121000534 Knee crutch for orthopaedic traction ×1 121000535 Installing rack of inserted rod ×1

## Orthopedic Procedures

Recommended accessories:

121000358 Orthopedics traction×1

121000533 Anti-tensile bracket for side-lying position×1

121000349 High position arm holder ×1

## Orthopedics Features

The orthopedics traction is designed based on EU's requirements, meeting the requirements of most orthopedics surgeries. All parts are made of SUS304 stainless steel with high strength. Therefore, the surgical table is very stable during surgeries and it is also X-ray and C-arm translucent.